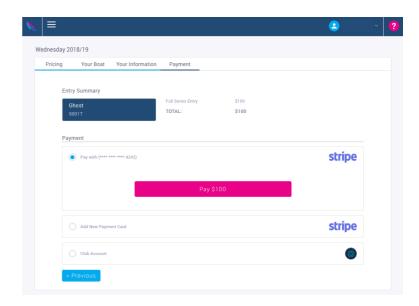

Boat Name Sail Number Your Name Email Address Mobile Number

**6)** Finally Payment, please confirm the details and choose to pay on Credit Card or charge it to your Club Account.

You'll receive an email verification and receipt.