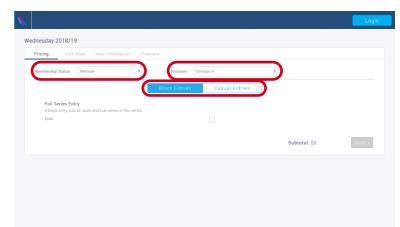

2) When entering a single series, choose whether you are a club member to ensure correct pricing & select the series/subseries or casual race(s) you wish to enter

Wednesday 2018/19

Pricing Your Boat Your Information Payment