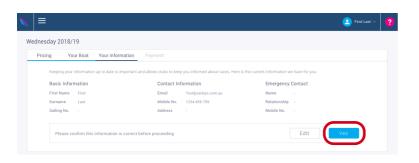

## Entering a Series/Race cont...

**5)** Ensure you confirm your boat & personal information is correct and click YES

To amend or add more imformation, click EDIT

Please note: there are mandatory fields in both your boat & personal profiles, these are

Boat Name Sail Number Your Name Email Address Mobile Number

**6)** Finally Payment, please confirm the details and choose to pay on Credit Card or charge it to your Club Account.

You'll receive an email verification and receipt.