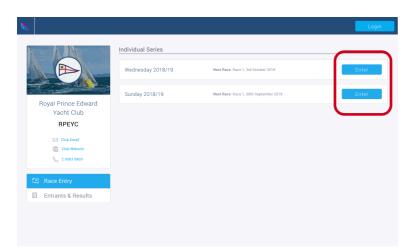

## Entering a Series/Race

1) Click the relevant link from the club website & select the event you wish to enter Note: you can enter the season & enjoy the member fee cap of \$1,205

If you enter the season please select the divisions for the series you intend to sail in You can't exclude any series but don't worry the Sailing Office will resolve this for you!