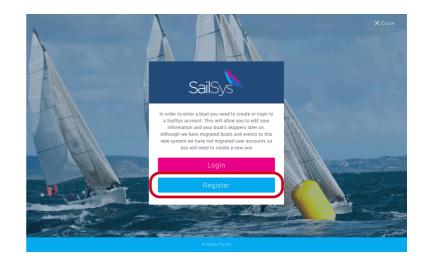

**3)** Enter a few letters of your boat name and select it from the database list.

If your boat is not displayed, simply click Add Boat & follow the prompts

**4)** You'll be prompted to login or REGISTER.

If this is the first time using the <u>NEW SAILSYS</u>,

please click REGISTER and follow the prompts