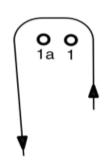

## Cavalier 28 NSW State Championships SAILING INSTRUCTIONS Amendment 1

Delete paragraph 9.1 and replace with

9.1 Marks shall be red inflatable marks with RPEYC in black lettering except Mark 1 which shall be a yellow inflatable mark with RSYS in black lettering.

Mark 1a, being the top offset mark shall be an orange inflatable mark with RANSA lettering.

Any red inflatable marks with RPEYC in black lettering that may need to be replaced on race day shall be replaced with a red inflatable mark without lettering and with a black band around its centre